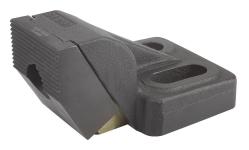

# Side stop, Form B

## **Material:**

Body: ductile iron (SG iron). Jaw hardened carbon steel.

#### **Version:**

Painted black. Jaw bright.

#### Form B:

2 conical seats and 2 spherical washers for M12 and M16 are supplied.