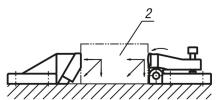

#### Note:

The workpiece is clamped between side clamps and the side stops, simultaneously producing a positive down force.

Side clamps and stops are secured with DIN 912 cylinder screws. A secure clamping is ensured when side clamps and side stops are used together.

# **Drawing reference:**

- 1) spherical washer set for M12 and M16
- 2) workpiece