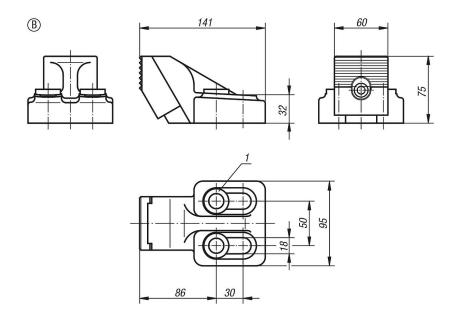

## **Drawings**

# **Drawing reference:**

- 1) spherical washer set for M12 and M16
- 2) workpiece