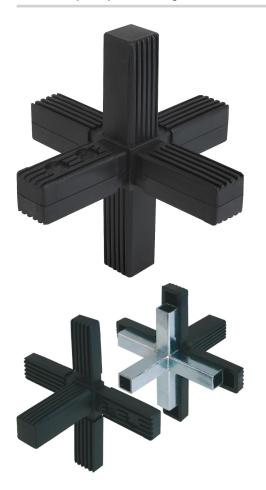

# **Square tube connectors six-way**

### Item description/product images

## **Description**

### Material, version:

Polyamide PA, black. Core electro zinc-plated steel.

#### Note:

No screws required. The tube connectors are simply pushed into the appropriate square tubing. They can be dismantled and reused repeatedly.

### **Accessory:**

- Square tubes K0627
- Finned square tubes K0628