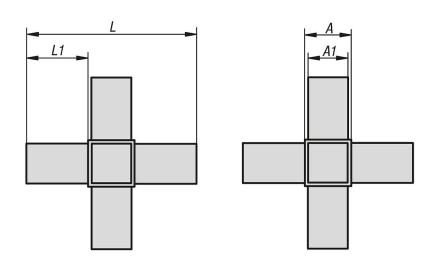

### **Drawings**

#### **Overview of items**

### Square tube connectors, six-way

| Order No.     | A  | A1 | L   | L1 | Suitable for square tubes |
|---------------|----|----|-----|----|---------------------------|
| K0622.1201512 | 20 | 17 | 92  | 36 | 20 x 20 x 1,5             |
| K0622.1251512 | 25 | 22 | 129 | 52 | 25 x 25 x 1,5             |

## **Overview of items**

| Order No.     | Α  | A1 | L   | L1 | Suitable for square tubes |
|---------------|----|----|-----|----|---------------------------|
| K0622.1302012 | 30 | 26 | 124 | 47 | 30 x 30 x 2               |