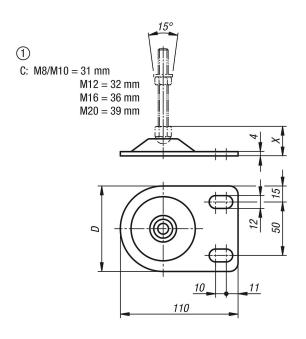

#### **Drawings**

#### **Overview of items**

| Order No.   | Main<br>material | Form | D  | Load rating<br>max. kN |
|-------------|------------------|------|----|------------------------|
| K0672.30801 | steel            | С    | 80 | 20                     |
| K0672.30802 | stainless steel  | С    | 80 | 20                     |

### Note:

Levelling feet consist of a plate and a threaded spindle. Any plate can be combined with any threaded spindle. For matching threaded spindles, see K0669.