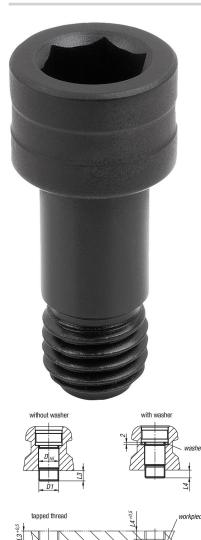

### Description

Material: Carbon steel.

## Version:

Hardened surface. ground locating seat.

#### Note:

The UNILOCK 5-axis locating bolts for fastening to workpieces are suitable for clamping and positioning workpieces. These locating bolts are passed through the clamping bolts for fastening to workpieces, screwed directly into the workpiece and positioned on the basic module or add-on module. The thread is used for fastening and positioning the workpiece.