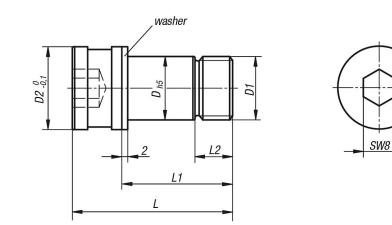

#### UNILOCK 5-axis shoulder screws for screwing clamping bolt to workpiece

| Order No.      | Version        | D  | D1       | D2   | L    | L1   | L2  | L3   | L4 | Tightening<br>torque<br>max. Nm |
|----------------|----------------|----|----------|------|------|------|-----|------|----|---------------------------------|
| K0971.16101040 | without washer | 16 | M10x1,5  | 20,9 | 40,5 | 28   | 8,5 | 7    | -  | 47                              |
| K0971.16121040 | with washer    | 16 | M12x1,75 | 20,9 | 40,5 | 28   | 9,5 | 8    | -  | 63                              |
| K0971.16121049 | without washer | 16 | M12x1,75 | 20,9 | 50   | 37,5 | 18  | 17,5 | -  | 75                              |
| K0971.16161055 | without washer | 16 | M16x2    | 20,9 | 58,5 | 43,5 | 24  | 23,5 | -  | 100                             |